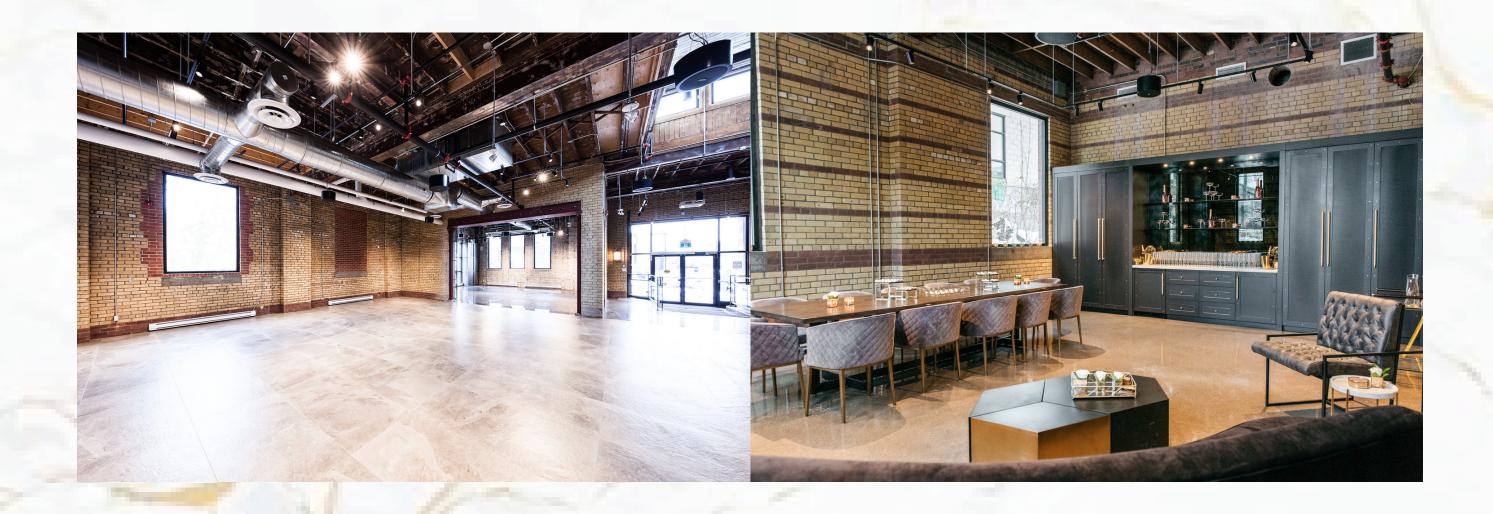

## Toronto Film Location: GRACE

Located just North of the Junction, GRACE is a perfect combination of historic heritage and contemporary allure – boasting 18 feet high ceilings, exposed brick, stunning natural light, ground floor accessibility, quiet area, and more!

With over 2,400 sq. feet to rent, the only limit to the possibilities, is your imagination.

Craft services, parking, flexible bookings- all available!

VENUE FEE starting at \$1,000

Contact us for a custom proposal:
Savanah Duchen, Venue Manager
info@gracevenue.ca
(647) 344-8323 x 108